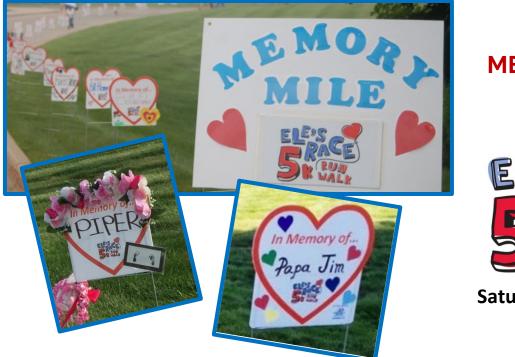

Dedicate a MEMORY HEART for

Saturday, July 27, 2019

12"x12" heart-shaped sign

**\$20 DONATION** 

Personalize a Memory Heart with a name, photo, message or drawing in memory of a loved one.

Memory Hearts are available during business hours at Ele's Place, 1145 W. Oakland Avenue, Lansing 48915 or by calling us at 517-482-1315. Memory hearts can also be purchased when you register online at <u>www.elesplace.org</u> for Ele's Race. Memory hearts will also be available at Packet Pickup and at the race.

Proceeds from Memory Heart sales benefit Ele's Place directly, and cannot be attributed toward a certain team or participant. Memory Hearts will be displayed at this year's Ele's Race event only.

| Your name:                    |                      |                     |                           |
|-------------------------------|----------------------|---------------------|---------------------------|
| Phone:                        |                      |                     |                           |
| Email:                        |                      |                     |                           |
| Quantity (\$20 ea)            | x \$20 =             | TOTAL               |                           |
| Check (payable to Ele's Place | e) check #           |                     |                           |
| PAYMENT: Card#                |                      |                     | Expiration Date:          |
| I will pick up and decora     | ate my own sign (    | Ele's Place will co | ntact you with more info) |
| Please inscribe the sign      | for me. (inscription | on details below)   |                           |
| In Memory of                  |                      |                     |                           |
| Message (optional):           |                      |                     |                           |