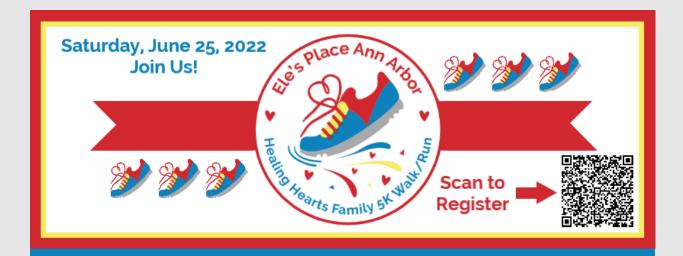

### Grab YOUR Walking/Running Shoes & Join US!

### 2022 Healing Hearts Family 5K Walk/Run Saturday, June 25, 2022

WHAT: Grab your walking OR running shoes and REGISTER to join us for our 2nd Annual Healing Hearts Family 5K Walk/Run on Saturday, June 25, 2022!

### ▼ REGISTER to PARTICIPATE – SOON! ▼

Registration Fees INCREASE on 6/1/2022 Race T-Shirts ONLY guaranteed if registered by 6/5/2022 The FIRST "300" people to register for the 5K receive a gift!

#### **Registration Fees:**

- ▼ In-Person Ages 13+: \$25
  - Includes Race T-Shirt (ONLY guaranteed if registered by 6/5/2022)
- ♥ Virtual Ages 13+: \$20
  - Does NOT include Race T-Shirt
- ♥ Kids (12 & Under): FREE
  - Race T-shirt for children my be purchased in the event store until 6/5/2022

WHERE: Offering BOTH In-Person & Virtual Events!

- ▼ In-Person: Thomson Reuters Ann Arbor Campus, 6300 Interfirst Dr., Ann Arbor, MI
- ♥ Virtual: Wherever and Whenever YOU want!
  - ♥ Volunteer Opportunities Available ♥